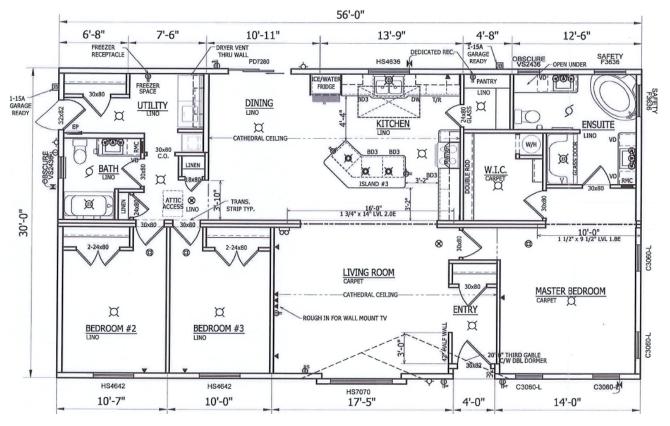

## WILTSHIRE

## 30X56 = 1680 SQ.FT.

## This home plan ranges from \$250,000 and up. Personal selections will cause prices to change

This stunning home includes popular options: Hardie plank siding, third gable with double dormer, storm door, patio door, 9 Lite back door and Niagara front door, interior Clermont doors, etched pantry door, banks of drawers, skylight, recessed medicine cabinets, adjustable shelving, soft close hardware, oval tub, extended countertop, island work center, pull out trash/recycle bin, front door chimes, LED lights, pendant lights, stainless steel appliances, 5' shower, extra frost free tap, painted drywall interior, plywood floors, seismic upgrades, and optional windows.

## Décor Choices:

Hardie Plank Siding: Aged Pewter with Aged Grey Shakes Hardie Plank Trim: Pearl Grey Roof: Dual Black Interior Paint Color: Hearth Cabinets: Chocolate Pear PVC Backsplash: Solitude Countertop: Luna Frost High Definition Laminate Lino: Barn Wood Carpet: Walking Trail