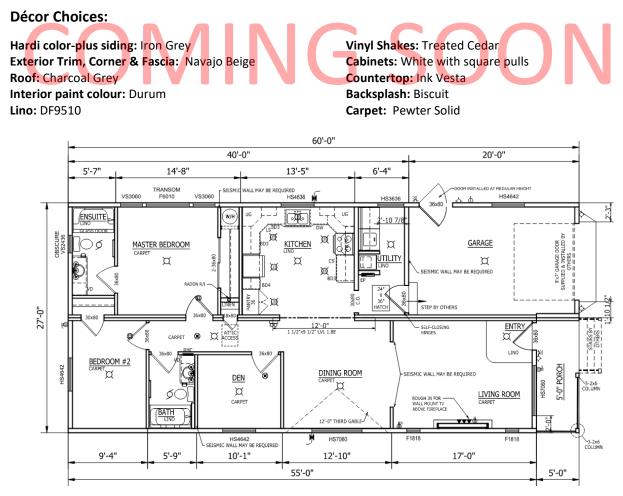

# CHERRYVILLE

### 27X55 = 1282 SQ.FT.

## This home plan ranges from \$259,300.00 and up. Personal selections will cause prices to change

This Cherryville is a sweet plan, complete with garage and is loaded with options, including: seismic upgrades, plywood floors, Harlow front door, storm door, recessed medicine cabinet, deep pots'n'pans drawers, lazy susan in the kitchen, glass in the upper corner cabinets, cookie sheet divider, a black silgranite sink with a Moen Align Spring Pull-Down faucet, extra GFI, extra frost free tap, 5' walk in shower in the ensuite, a 50" electric fireplace, painted interior drywall and stainless steel appliances.