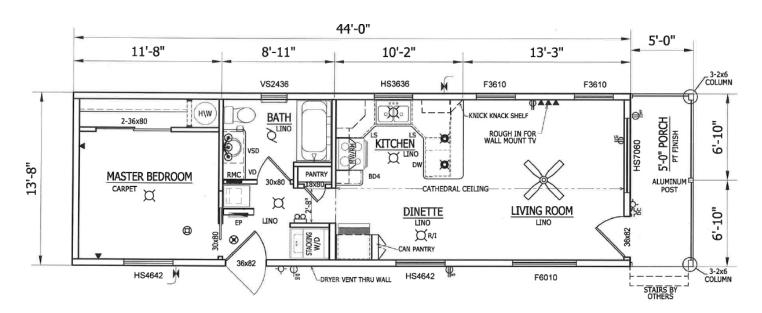

## **GARIBALDI**

14X44 = 616 SQ.FT.

This home plan ranges from \$105,000.00 and up. Personal selections will cause prices to change

This compact home is built to the CSA Z240 code and meets the requirements for land allowing mobile homes. This home comes with 1-year of home insurance and a 10-year structural warranty. Options in this house include: a covered porch, vinyl siding, appliances including a ceramic top range, fridge, dishwasher, and microwave rangehood. Extended countertop, can pantry, ceiling fan, pendant lights, pocket door, lazy Susan in the kitchen and a Harlow entry door.