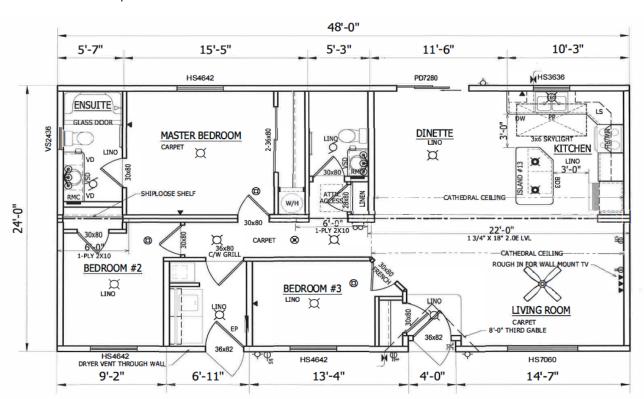

## **UTAH**

## 24X48 = 1152 SQ.FT.

This home plan ranges from \$190,000.00 and up. Personal selections will cause prices to change

Welcome to this fantastic home! Options include: plywood floors, seismic upgrades, 5/12 roof pitch, third gable, 9 Lite exterior doors, storm doors, French patio doors, Clermont interior doors, 3X6 skylight, washer/dryer cabinets, kitchen island, recessed medicine cabinets, banks of drawers, extra frost free tap and GFI, pendant lights over the island, soft close cabinet hardware, 60" shower with glass doors, white appliances, two colours of cabinets, and painted drywall interior.